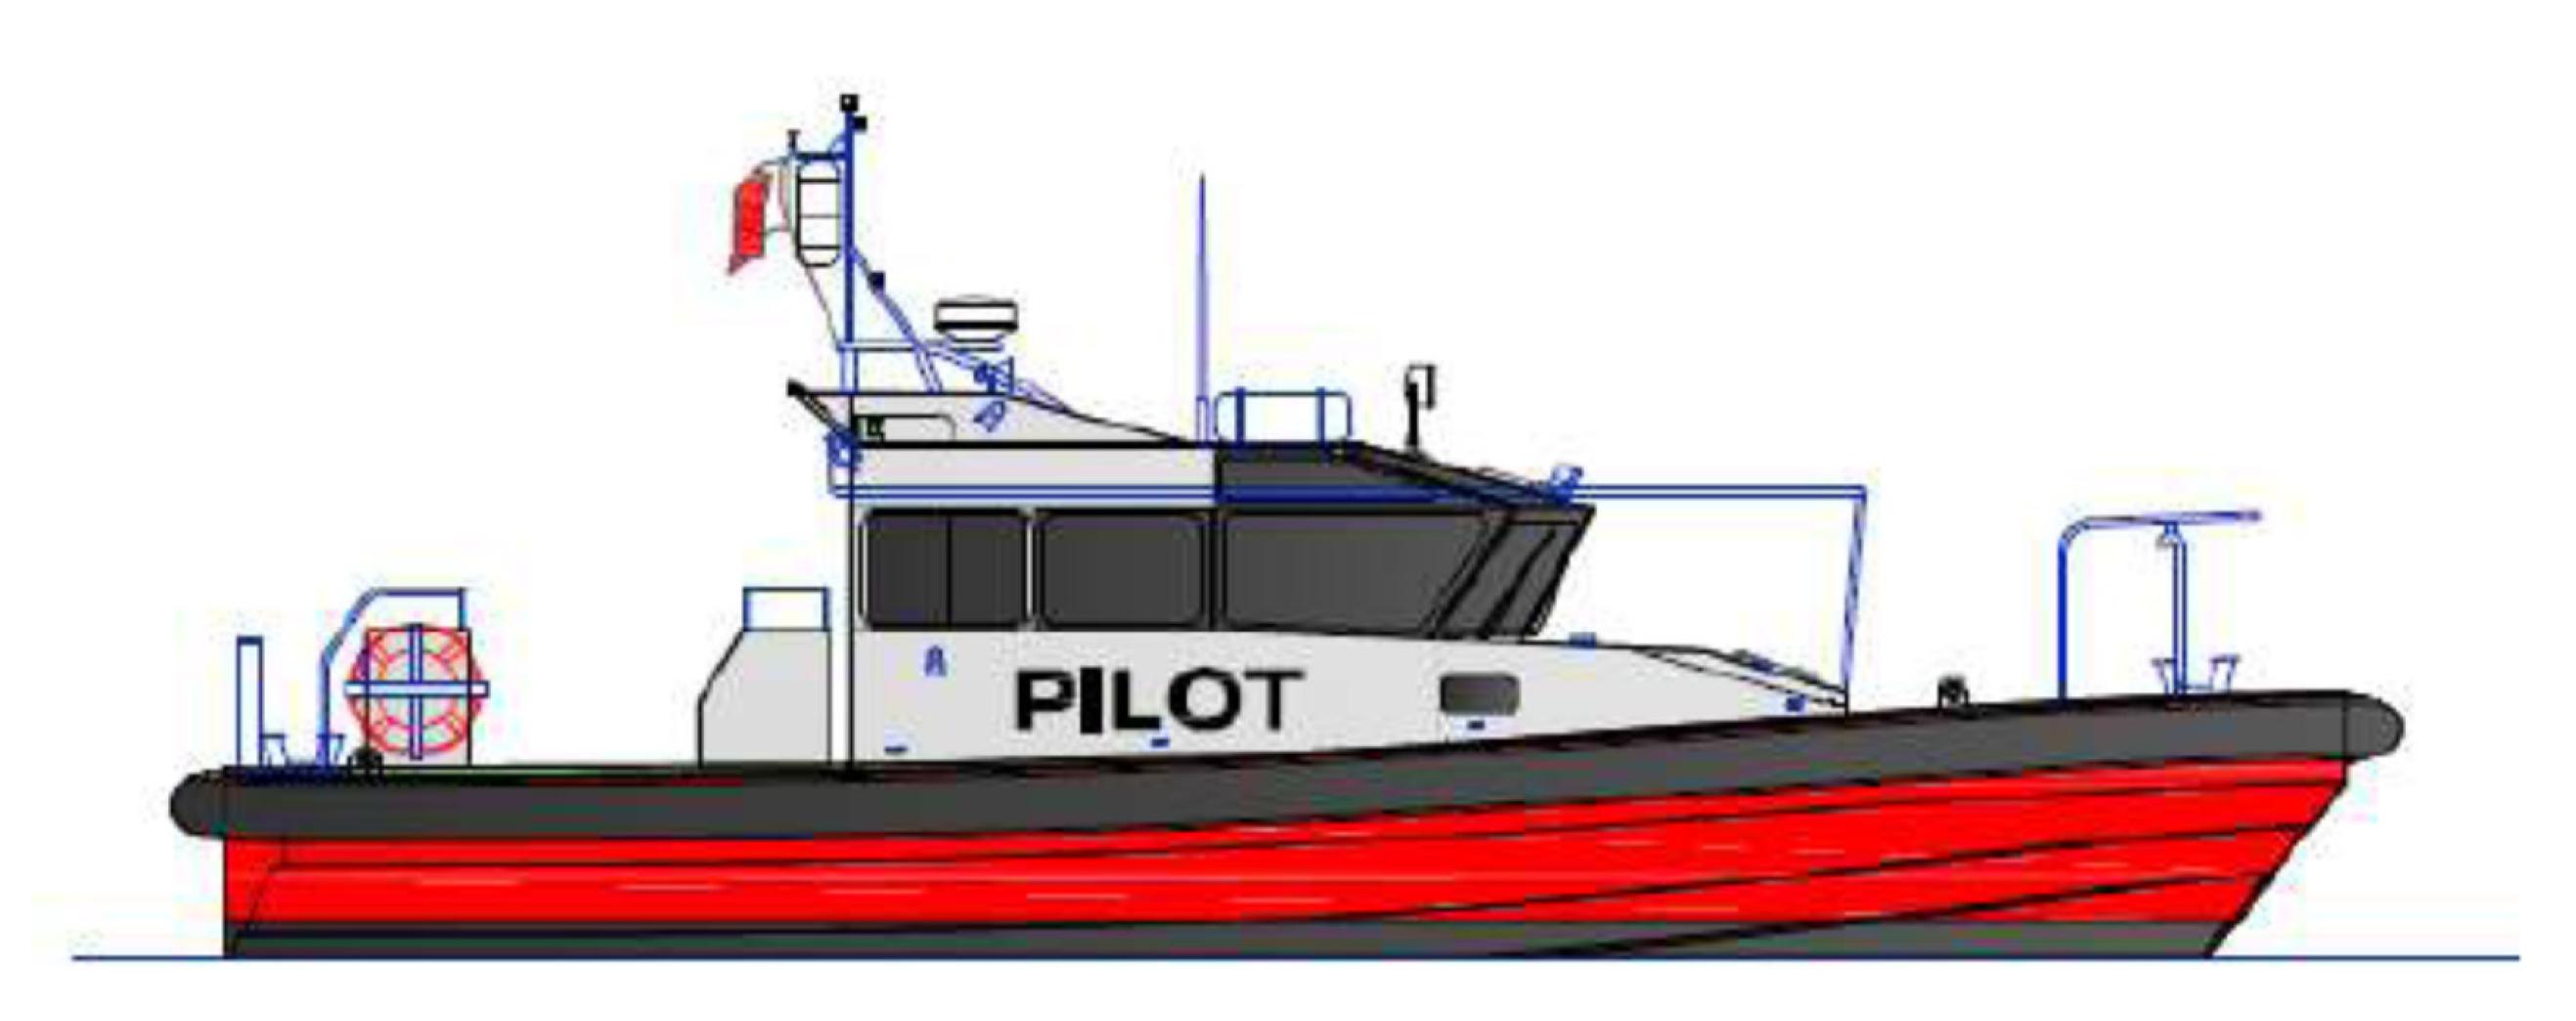

#### DECK FITTINGS / EQUIPMENT:

Aft platform for MOB rescue operations, 6-man liferaft stowed on wheelhouse top, engine room ventilation boxes, engine removal hatches.

Deck hatches, handrails, bollards, mast & navigation equipment as indicated in the GA drawing

# WINDOWS, HATCHES & DOORS:

Windows: Toughened safety glass, bonded fixing to the superstructure

Hatches: Deck hatches as indicated in the GA drawing

Doors: Watertight doors in WT bulkheads, spraytight door in aft

superstructure bulkhead