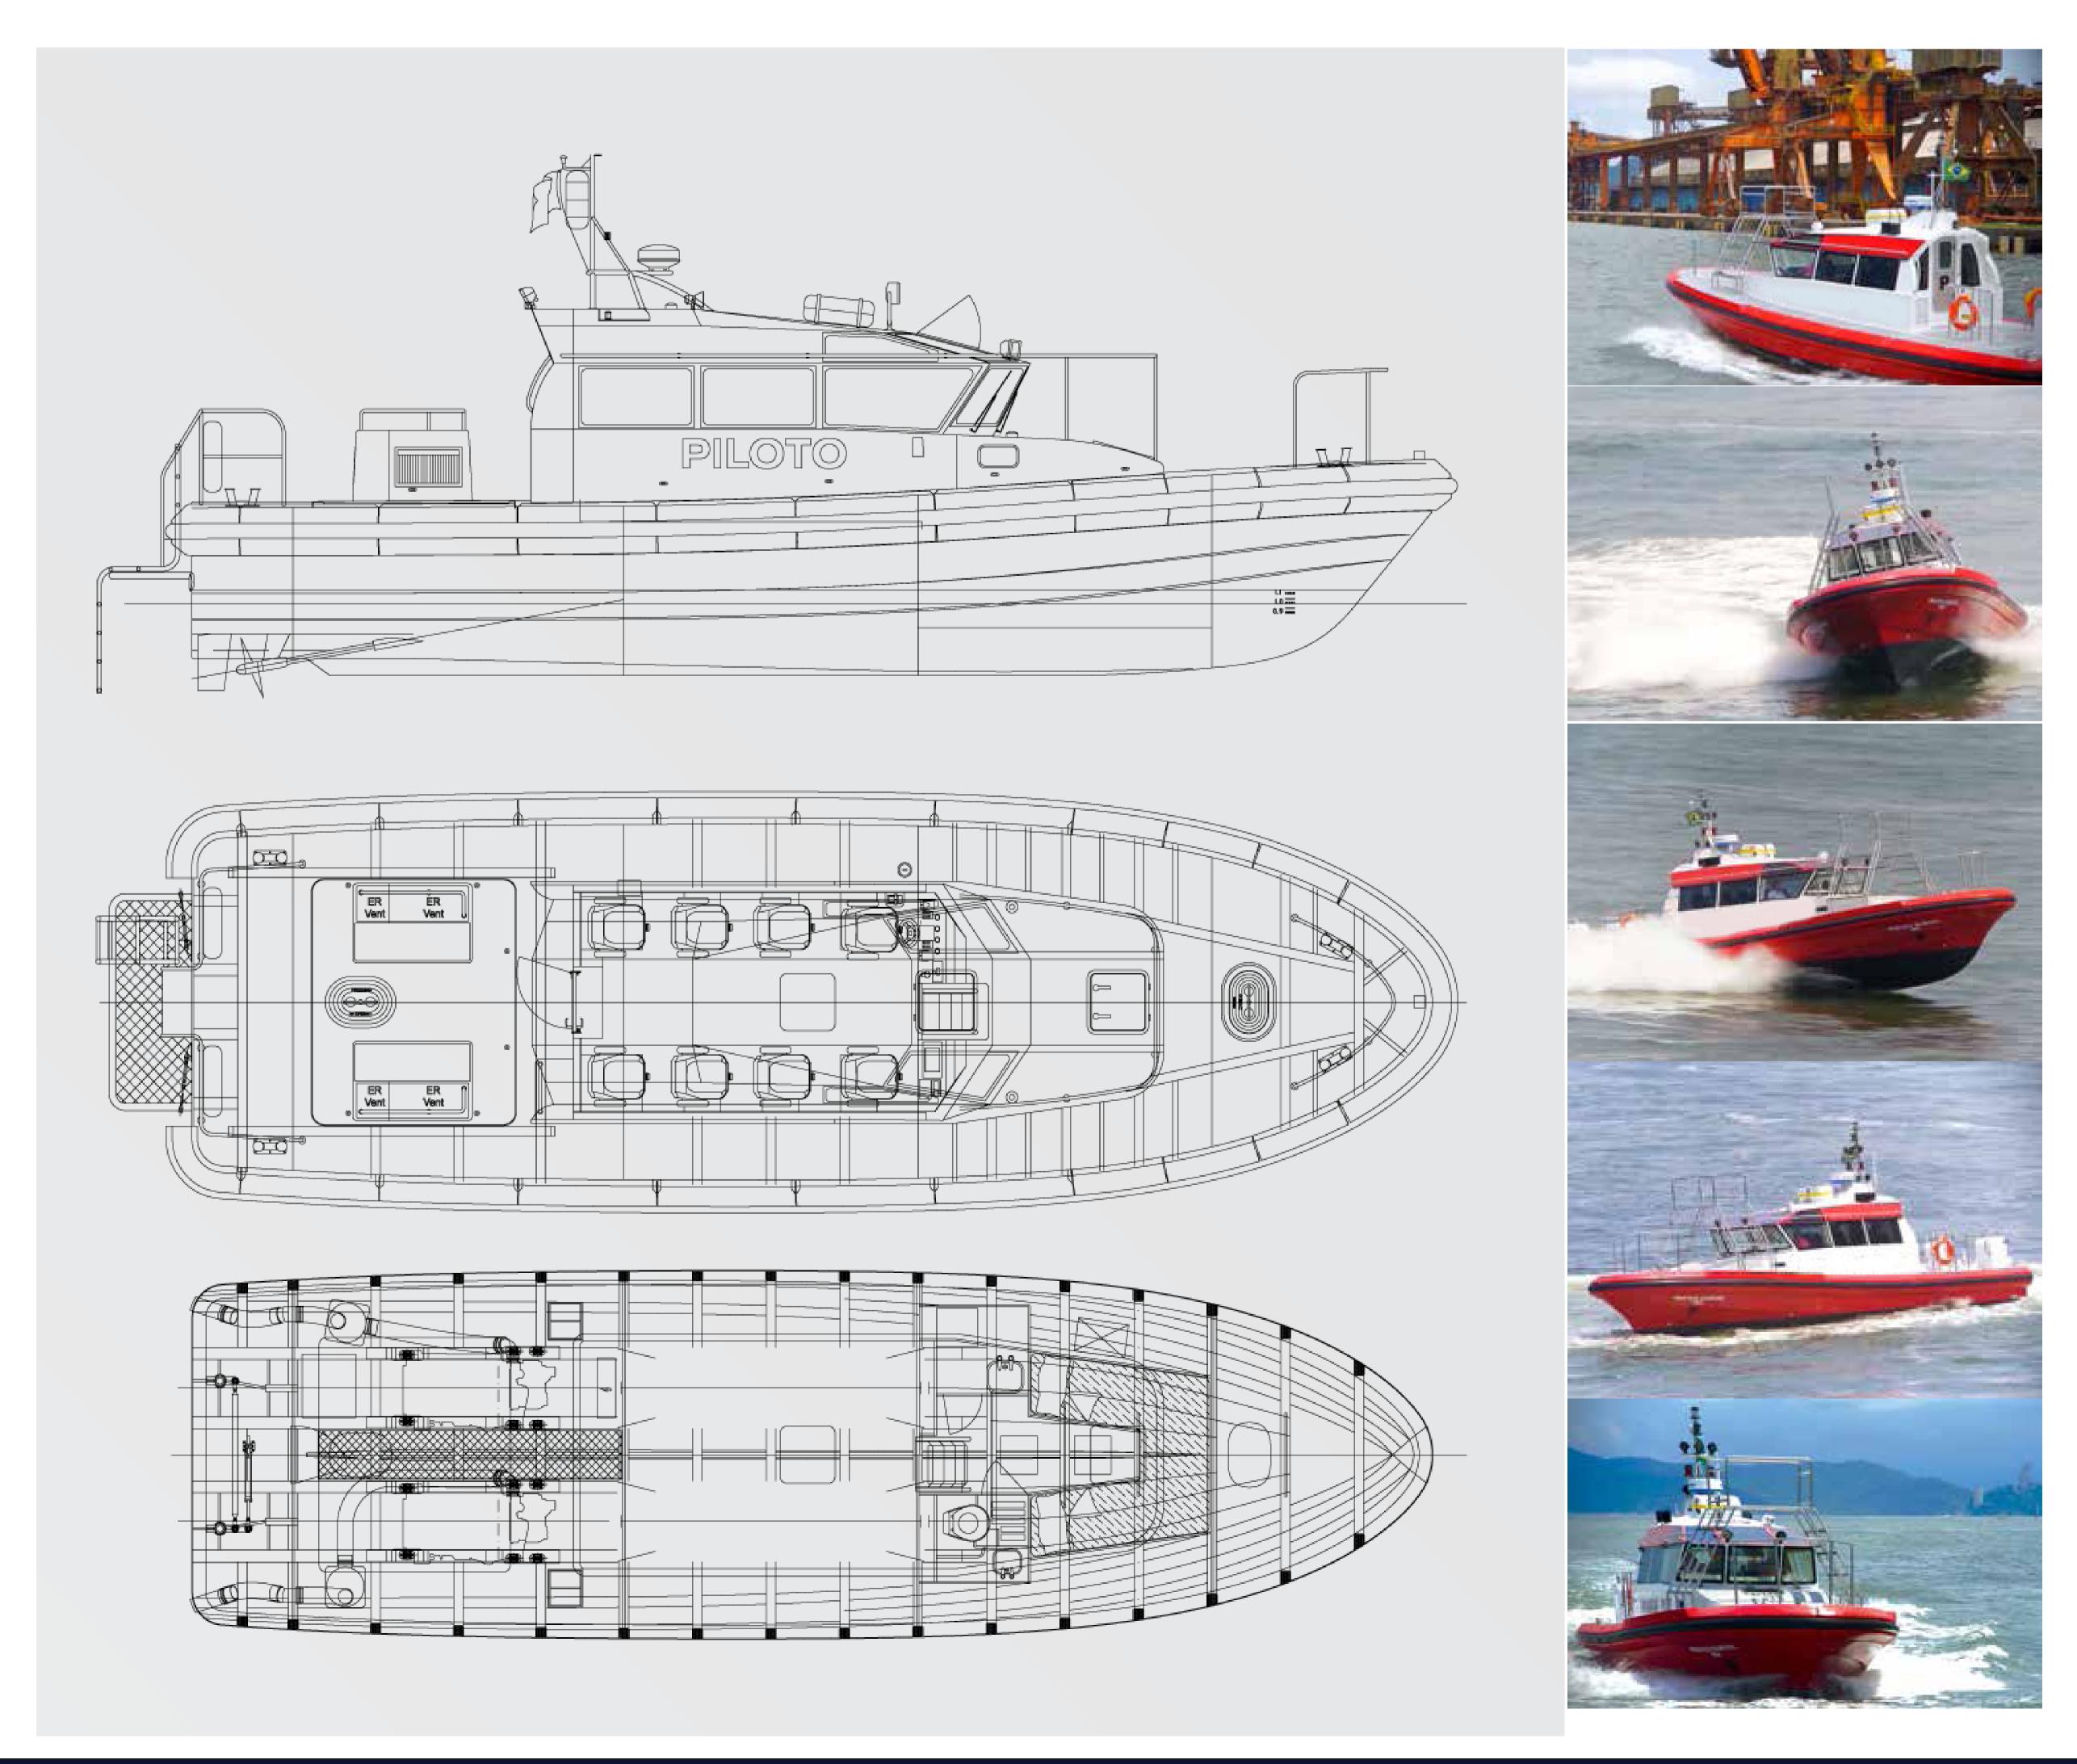

# FAST PILOT BOAT TBN (NEW BUILD)

# 22 KTS | 8 PAX

#### **GENERAL**:

Hull: Aluminium, scantlings in accordance to Class

requirements, frames at approx. 600mm centres

Deck: Aluminium, scantlings in accordance to Class

requirements

Superstructure: Aluminium, scantlings in accordance to Class

requirements

Typical Scantlings: Hull bottom 6mm, Topsides 5 & 4mm,

Deck 4mm, Superstructure 4mm

#### **DIMENSIONS:**

Length Overall: 13.50 m Waterline length: 12.70 m Beam Overall: 4.40 m Draught: 1.00 m

# PERFORMANCE:

Speed: 22 knots Fuel capacity: 1600 liters

#### **ACCOMMODATION:**

### Wheelhouse accommodation:

8 suspension seats for pilots and crew, console, aft centre bulkhead door & access forward to lower accomodation

#### Lower accommodation:

WC/Shower space aft, berths for 2 persons forward

# MACHINERY & PROPULSION:

Main Engines: Twin Cummins QSL9, Rating: 405hp @ 2100rpm

Gearboxes: 2x ZF 286IV integral V drive reverse reduction gearboxes

Propulsion: 2x 650mm diameter fixed pitch propellers

#### DECK FITTINGS / EQUIPMENT:

Aft platform for MOB rescue operations, 6-man liferaft stowed on wheelhouse top, engine room ventilation boxes, engine removal hatches.

Deck hatches, handrails, bollards, mast & navigation equipment as indicated in the GA drawing

#### **FENDERING:**

The vessel will be fitted with a fender system (options available) which is designed to protect pilot boats by reducing and spreading impact loads into the structure. The fender will be fitted around the perimeter of the vessel to protect the vessel in the boarding area and aft quarters.

# WINDOWS, HATCHES & DOORS:

Windows: Toughened safety glass, bonded fixing to the superstructure

Hatches: Deck hatches as indicated in the GA drawing

Doors: Watertight doors in WT bulkheads, spraytight door in aft

# FAST PILOT BOAT TBN (NEW BUILD)

22 KTS | 8 PAX

This Pilot Boat is one of a series of Fast Pilot Boat designs by Camarc. The double chine hull gives exceptional all-round seakeeping and has been proven on over 100 pilot boat craft in service worldwide.