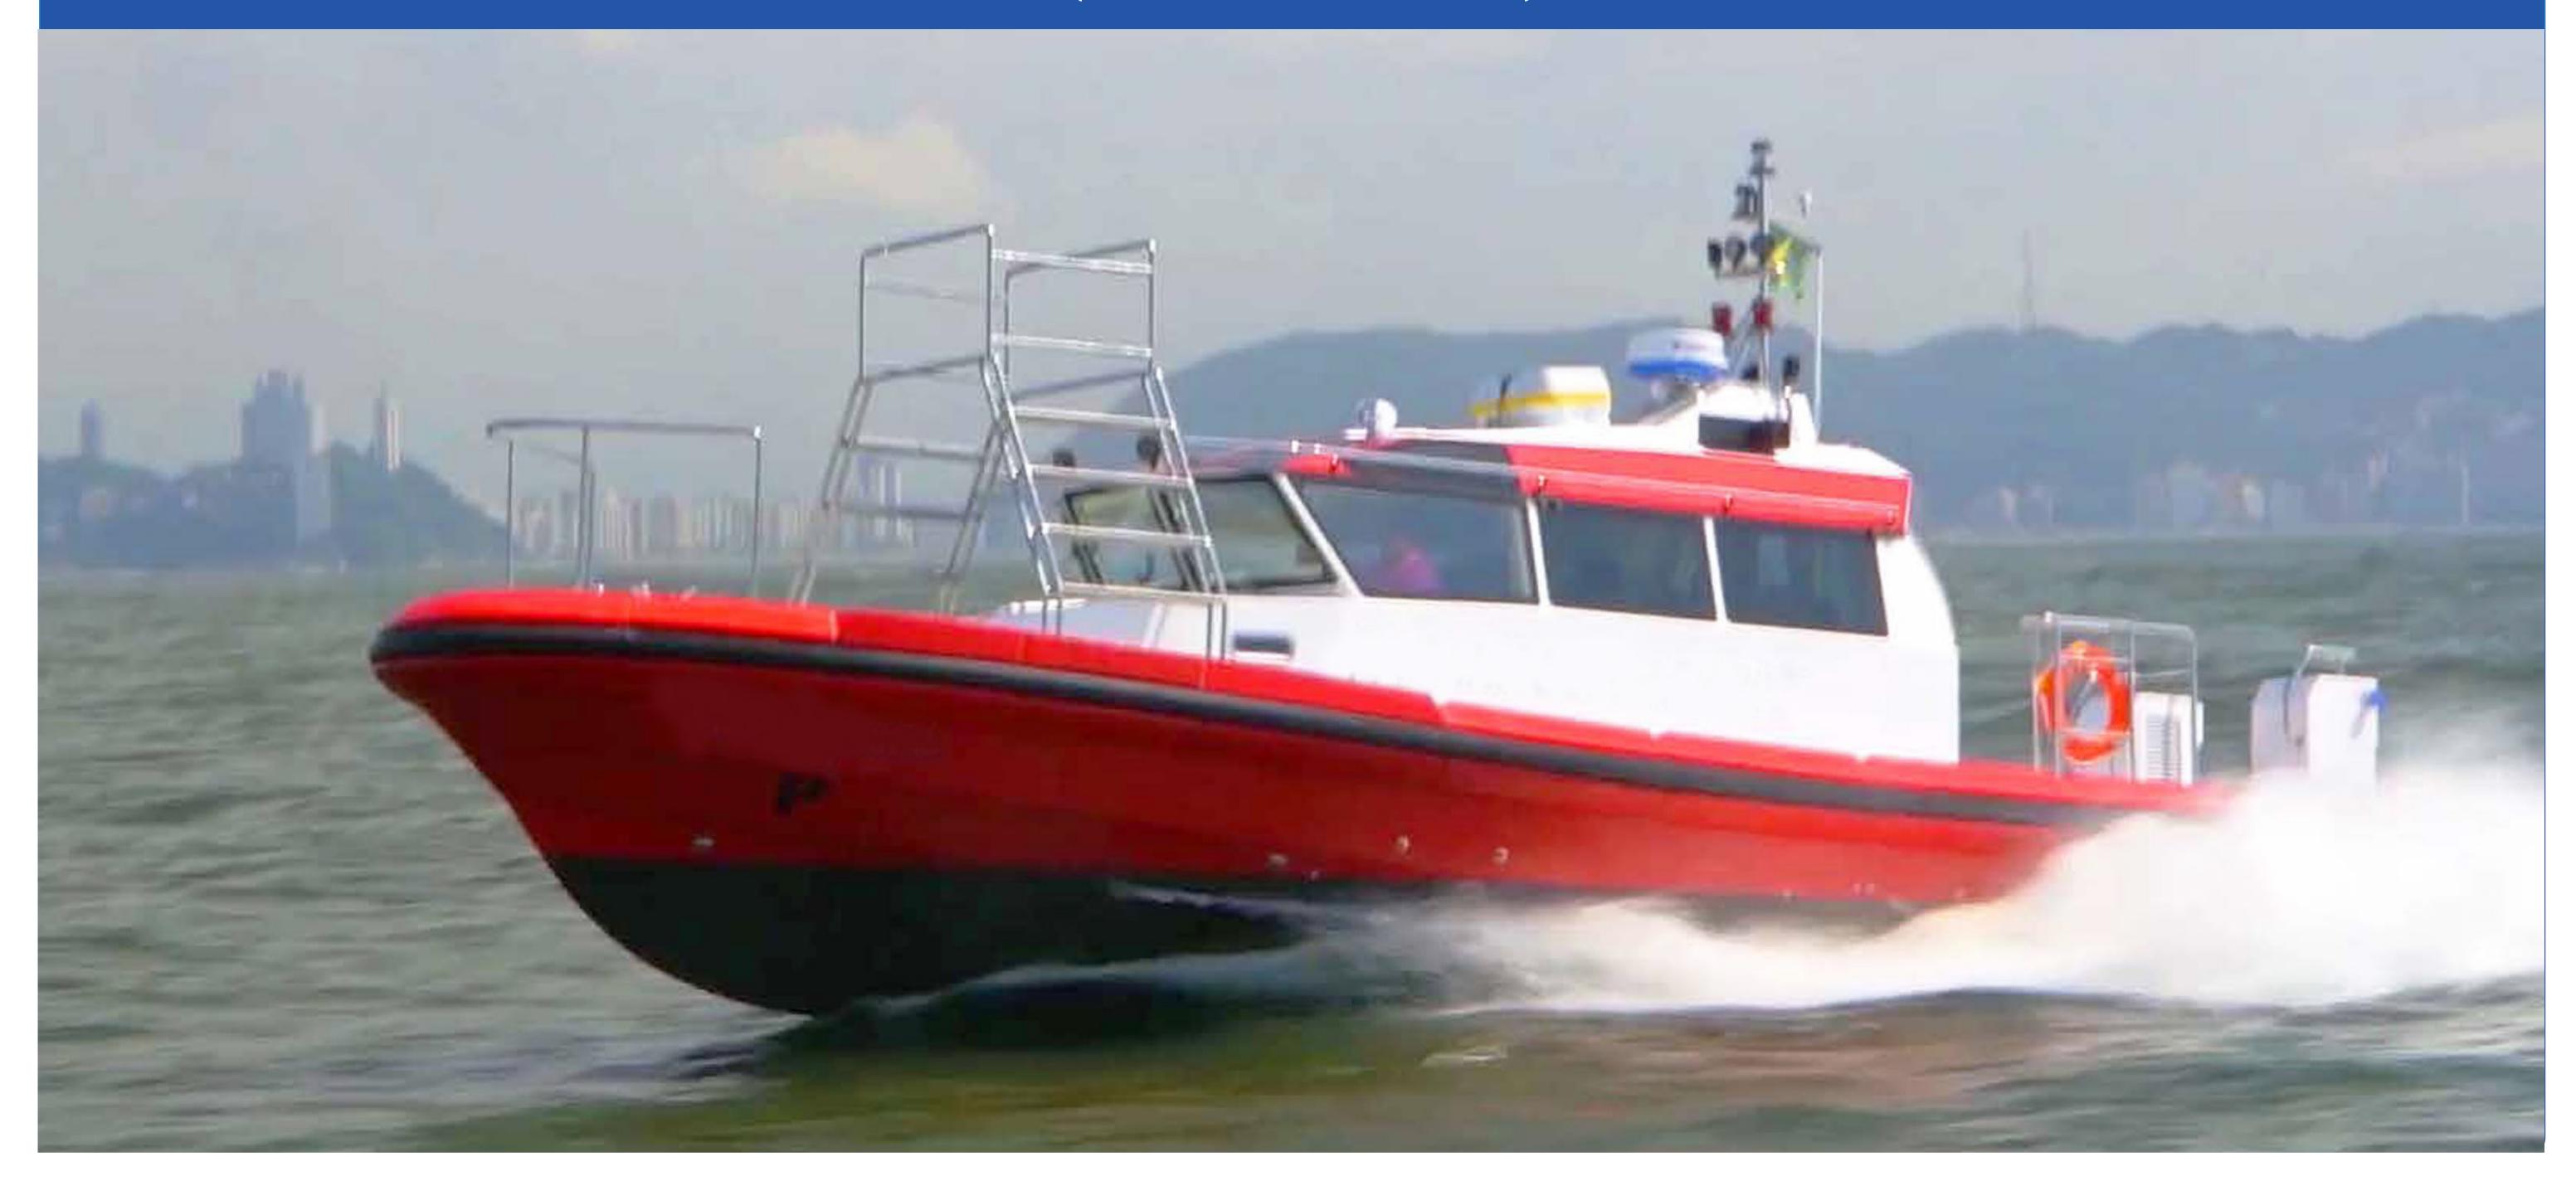

# FAST PILOT BOAT TBN (NEW BUILD)

# 22 KTS | 8 PAX

# FAST PILOT BOAT TBN (NEW BUILD)

22 KTS | 8 PAX

This Pilot Boat is one of a series of Fast Pilot Boat designs by Camarc. The double chine hull gives exceptional all-round seakeeping and has been proven on over 100 pilot boat craft in service worldwide.