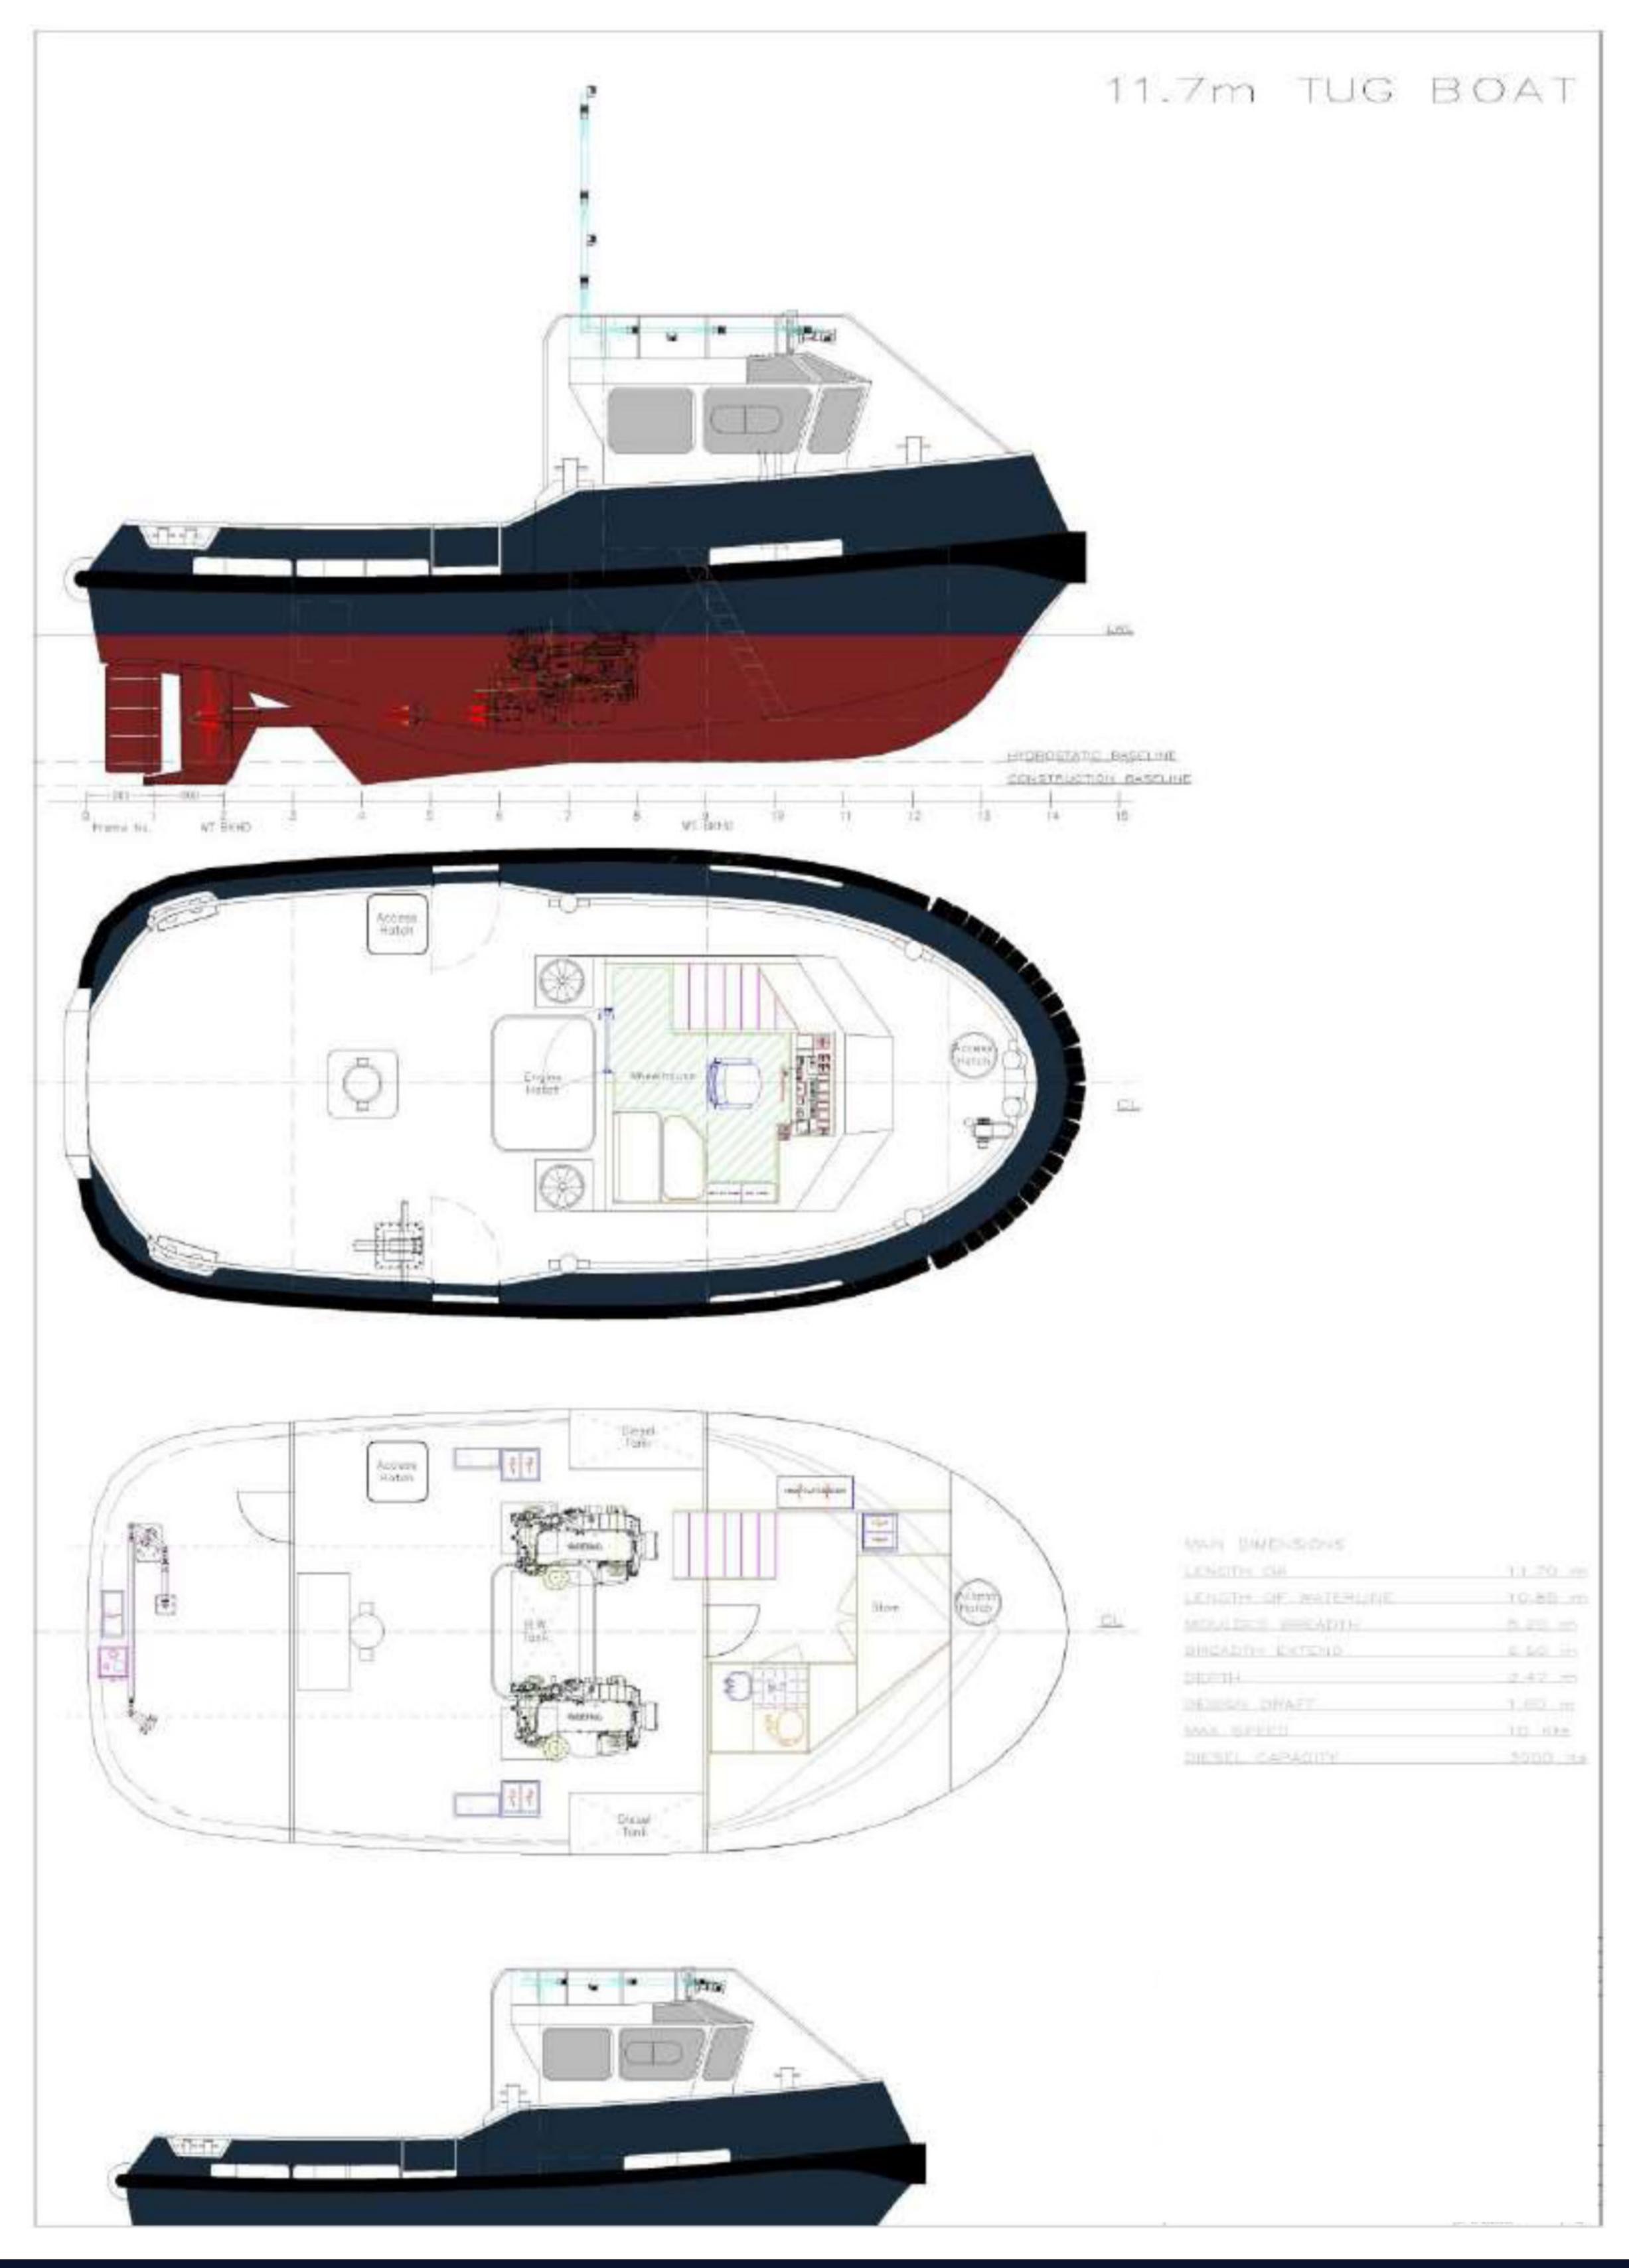

# MOORING BOAT TBN

## 810 BHP | 8 TBP

#### **DIMENSIONS:**

Length Overall(moulded): 11.70 m Beam Overall (moulded): 5.50 m

**Draft (moulded):** 1.60 m / 1.80 m max

#### **CAPACITIES:**

Fuel Oil: 3.0 m<sup>3</sup>
Fresh Water: 0.5 m<sup>3</sup>
Sewage: 0.5 m<sup>3</sup>
Bilge Water: 1.1 m<sup>3</sup>

#### ACCOMMODATION:

Crew: 2 persons Pilots or passengers or survivors: 4 persons

Wheelhouse

Heating or cooling via A/C

#### MACHINERY & PROPULSION:

Main Engines: 2x Cummins QSL9
Total Power: 405 HP @ 2100 RPM

Generator Set: Cummins Onan diesel generator 1 x 11 kW

#### **DECK EQUIPMENT:**

Electric driven anchor windlass Electric driven capstan (optional)