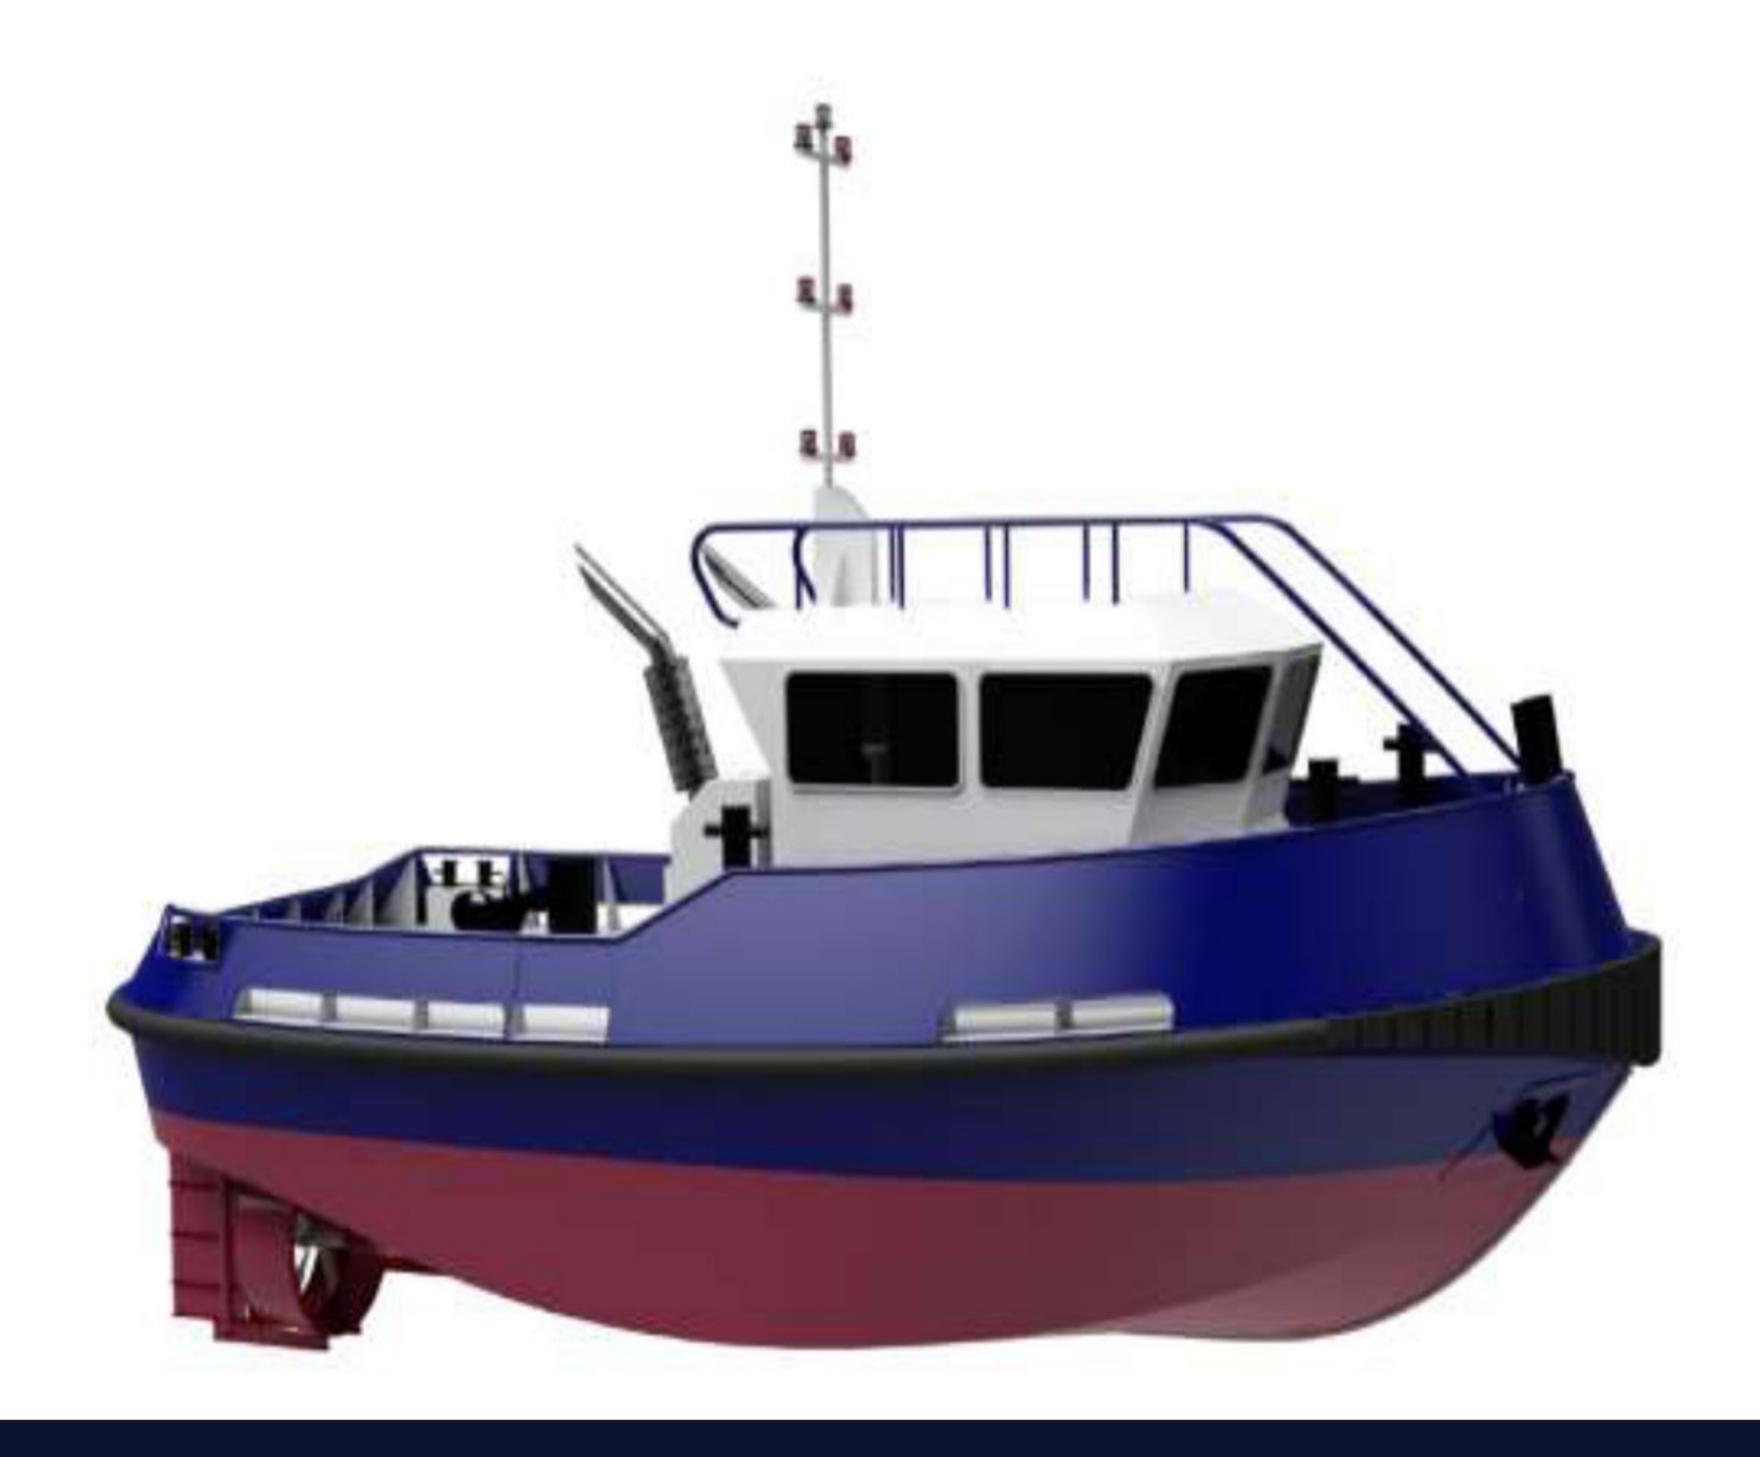

# MOORING BOAT TBN

## 810 BHP | 8 TBP

#### **DIMENSIONS:**

Length Overall(moulded): 11.70 m Beam Overall (moulded): 5.50 m

**Draft (moulded):** 1.60 m / 1.80 m max

## PERFORMANCE:

Bollard Pull: 8 T
Service Speed: 8 knots
Maximum Speed: 10 knots

Range: 300 nautical miles (at service speed)

Endurance: 24 hours

#### MACHINERY & PROPULSION:

Main Engines: 2x Cummins QSL9
Total Power: 405 HP @ 2100 RPM

Generator Set: Cummins Onan diesel generator 1 x 11 kW